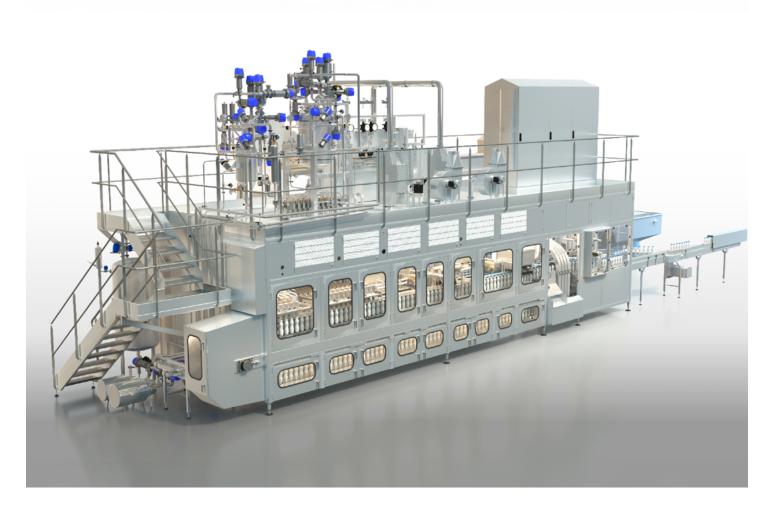

# DAIRY PACK RM40B | BOTTLE FILLER

## **DAIRY PACK RM40B Basics**

- Compact bottle filler for liquid products
- Adapted to sensitive products
- Inline indexed technology
- Able to handle 2 neck diameters
- Speed range: 12,000 bottles per hour (24,000 for the RM80B)
- Markets served: drinkable yogurt, juice, smoothie, bubble tea, milkshake, ready to drink tea & coffee

## **DAIRY PACK RM40B Strengths**

- High operational efficiency
- Adapted to sensitive products
- Compact with easy access

DAIRY PACK RM80B is a wider version of the RM40B, adding a parallel line that doubles the output. All systems and technologies are common to both models and can be applied without reservation.

#### **High Operational Efficiency**

- Customizable speed up to 30 cycles per minute
- Production output up to 12,000 bottles/hour and 24,000 for the RM80B
- Filling various formats from 80 to 1500 ml
- Up to 2 different bottle neck diameters
- Materials: PET, HDPE, PP and PS
- Compliant with CE regulations
- Operations at chest height (110 cm/43.3 in)

#### **Compact with Easy Access & Cleaning**

- Footprint (m) : 7 L x 4 W x 3 H
- Fast and efficient cleaning
- High visibility on stations and tooling
- High accessibility for inspections, maintenance and cleaning operations
- Customizable HMI visualization for optimized production reporting